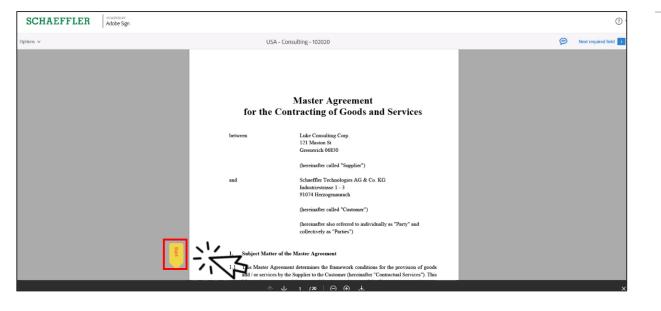

#### How to sign a contract

The signing process will stay the same.

You will have received a notification via mail and in Coupa that you have been requested to sign a contract via AdobeSign. You can sign without any costs or registration. Clicking on the link in your mail is sufficient.

To do so:

- (1) either click on **Start** and it will automatically take you to the Signature Fields
- (2) or scroll down to the Signature Fields

Contracting