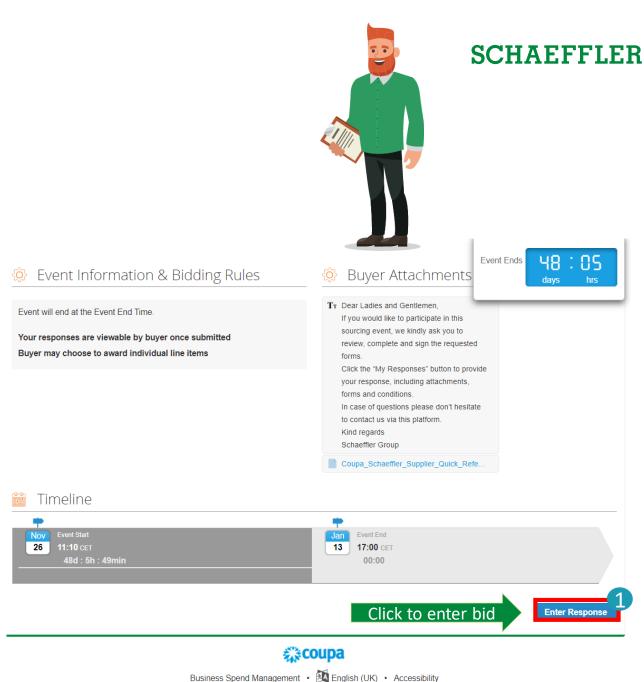

#### Participating in the bidding process

1 After accepting the Terms & Conditions please click on "Enter Response" to continue to view event details. This will allow you to participate in the RfQ.

of grant of an IP right.