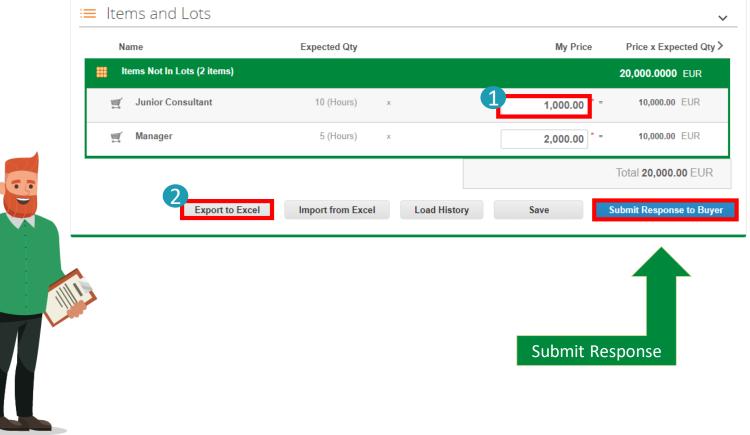

#### How to enter bids

SCHAEFFLER

To fill in the price for Lots & Items you have two opportunities.

1 Type in the price manually in the blank

- 2 Export an Excel sheet
  - fill in the information
  - upload to Coupa

Once you have filled out the information Please submit your response to Schaeffler.

<u>Please note:</u> bids can be updated any time until the event ends. In case you need to revise your bid, please upload everything again.