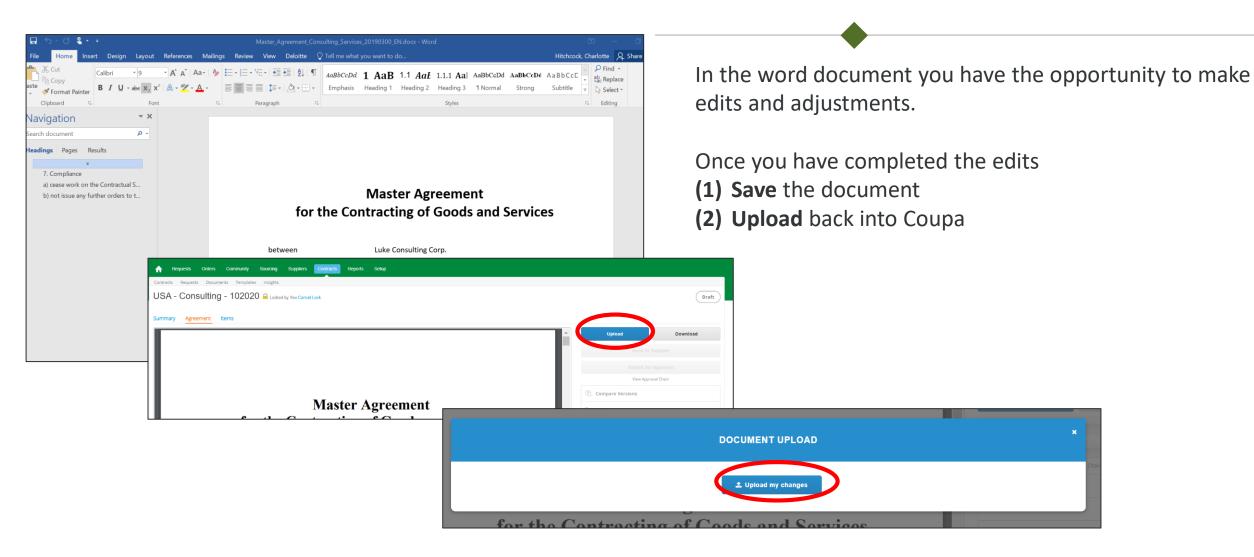

|           |         |

#### How to collaborate

To decline your participation or to exchange further messages with us, please use the message center on the lower left corner. Click on the arrow to expand the message center.



2 Type a new message

- 3 Attach files if required (this option may be disabled depending on the sourcing event).
- 4 Click Send Message

#### Please note:

The history of all messages can be tracked within the message center. We recommend to use the message center for correspondence relating to the event instead of sending a mail.



#### Contracting

#### Contract edits and upload

# SCHAEFFLER



To edit the document

- (1) Click Edit Document
- (2) Click **Download for edit**
- (3) Open the downloaded Word file on your computer

#### Contract edits and upload



#### Contracting

#### How to communicate with Schaeffler

# SCHAEFFLER



#### How to sign a contract



The signing process will stay the same.

You will have received a notification via mail and in Coupa that you have been requested to sign a contract via AdobeSign. You can sign without any costs or registration. Clicking on the link in your mail is sufficient.

To do so:

- (1) either click on **Start** and it will automatically take you to the Signature Fields
- (2) or scroll down to the Signature Fields

Contracting

# SCHAEFFLER

#### How to sign a contract



Contracting

#### How to sign a contract

## SCHAEFFLER

| SCHAEFFLER Adobe Sign                                               |