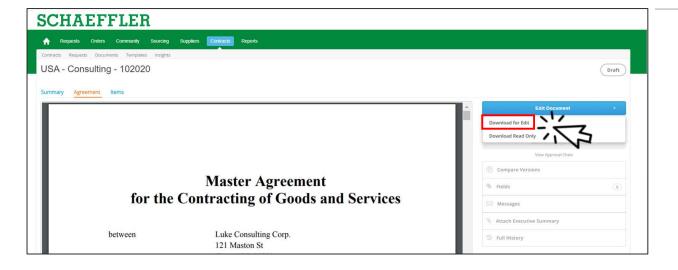

# SCHAEFFLER

To edit the document

- (1) Click Edit Document
- (2) Click **Download for edit**
- (3) Open the downloaded Word file on your computer