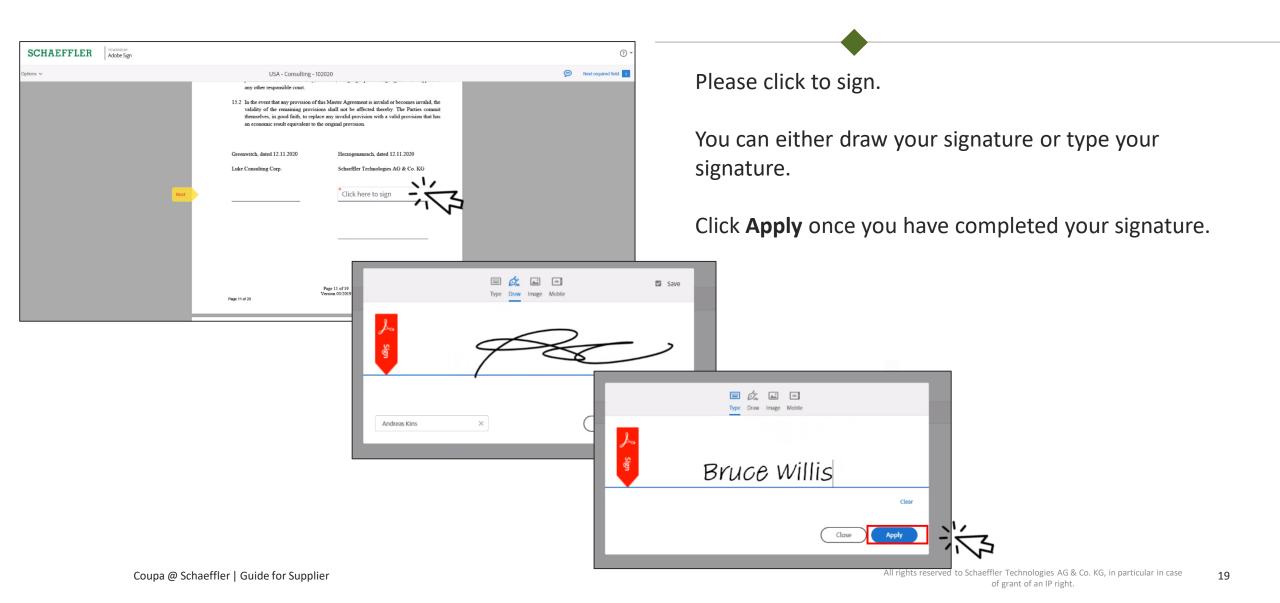

## SCHAEFFLER

| SCHAEFFLER Adobe Sign                                               |                                                                                                                                                                                                                                                                                                                                                                           |                                                                         | ? -                         |  |  |  |
|---------------------------------------------------------------------|---------------------------------------------------------------------------------------------------------------------------------------------------------------------------------------------------------------------------------------------------------------------------------------------------------------------------------------------------------------------------|-------------------------------------------------------------------------|-----------------------------|--|--|--|
| Options v                                                           | USA - Consulting - 1020                                                                                                                                                                                                                                                                                                                                                   | 020                                                                     | P Required fields completed |  |  |  |
|                                                                     | any other responsible court. 15.2 In the event that any provision of this Master Agreement is invalid or becomes invalid, the validity of the remaining provisions shall not be affected thereby. The Parties commit themselves, in good faith, to replace any invalid provision with a valid provision that has an economic result equivalent to the original provision. |                                                                         |                             |  |  |  |
|                                                                     | Greenwitch, dated 12.11.2020<br>Luke Consulting Corp.                                                                                                                                                                                                                                                                                                                     | Herzogenaurach, dated 12.11.2020<br>Schaeffler Technologies AG & Co. KG |                             |  |  |  |
|                                                                     |                                                                                                                                                                                                                                                                                                                                                                           | Bruce Willis                                                            |                             |  |  |  |
|                                                                     |                                                                                                                                                                                                                                                                                                                                                                           |                                                                         |                             |  |  |  |
|                                                                     | P<br>Page 11 of 20                                                                                                                                                                                                                                                                                                                                                        | Nge 11 of 19<br>mine 03/2019                                            |                             |  |  |  |
| Lagree to the Terms of Use and Consumer Disclosure of this document |                                                                                                                                                                                                                                                                                                                                                                           |                                                                         |                             |  |  |  |
|                                                                     |                                                                                                                                                                                                                                                                                                                                                                           |                                                                         | 淡                           |  |  |  |

Your signature will now appear in the document.

Please Click to sign.