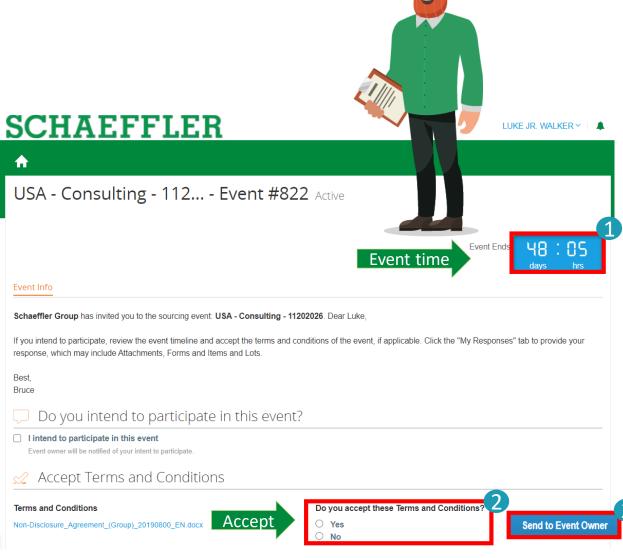

#### Participating in the bidding process

SCHAEFFLER

Now you are on the event page.

- In the top right corner you will see how long the event will be open
- Depending on the event you might be asked to accept Terms & Conditions

#### 3 Please note:

**Only after** accepting the Terms & Conditions you are able to see the RfQ and respond to the event. To **decline** at this stage, please select **No** and add a reason. To decline your participation at a later stage, please send a message within the **message center** of the event.

#### Participating in the bidding process

1 After accepting the Terms & Conditions please click on "Enter Response" to continue to view event details. This will allow you to participate in the RfQ.

of grant of an IP right.