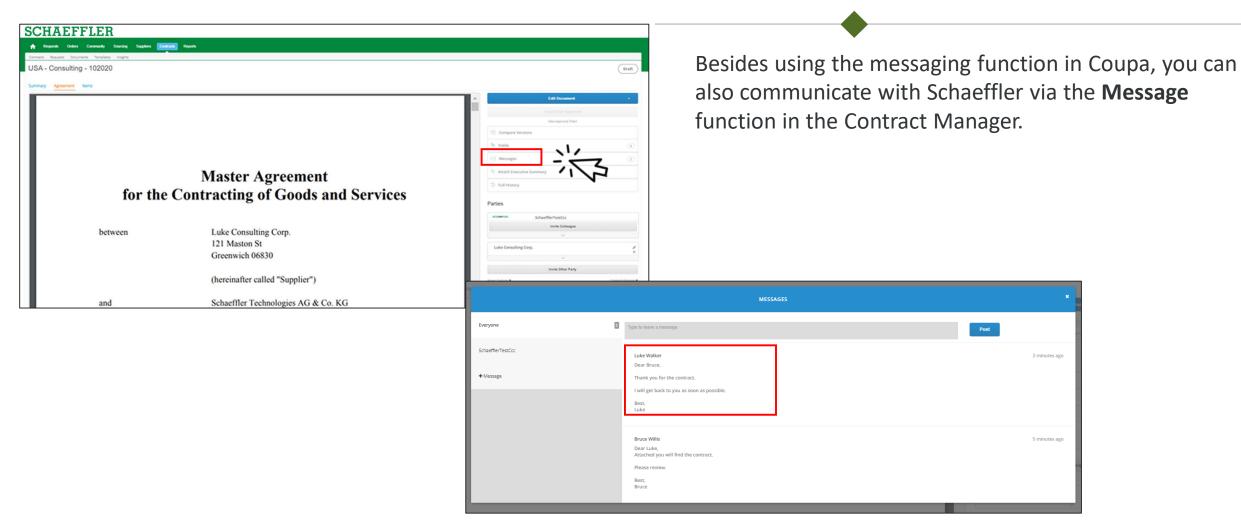

## How to communicate with Schaeffler

Learn how to send messages via Coupa

#### How to collaborate

To decline your participation or to exchange further messages with us, please use the message center on the lower left corner. Click on the arrow to expand the message center.

2 Type a new message

- 3 Attach files if required (this option may be disabled depending on the sourcing event).
- 4 Click Send Message

#### Please note:

The history of all messages can be tracked within the message center. We recommend to use the message center for correspondence relating to the event instead of sending a mail.